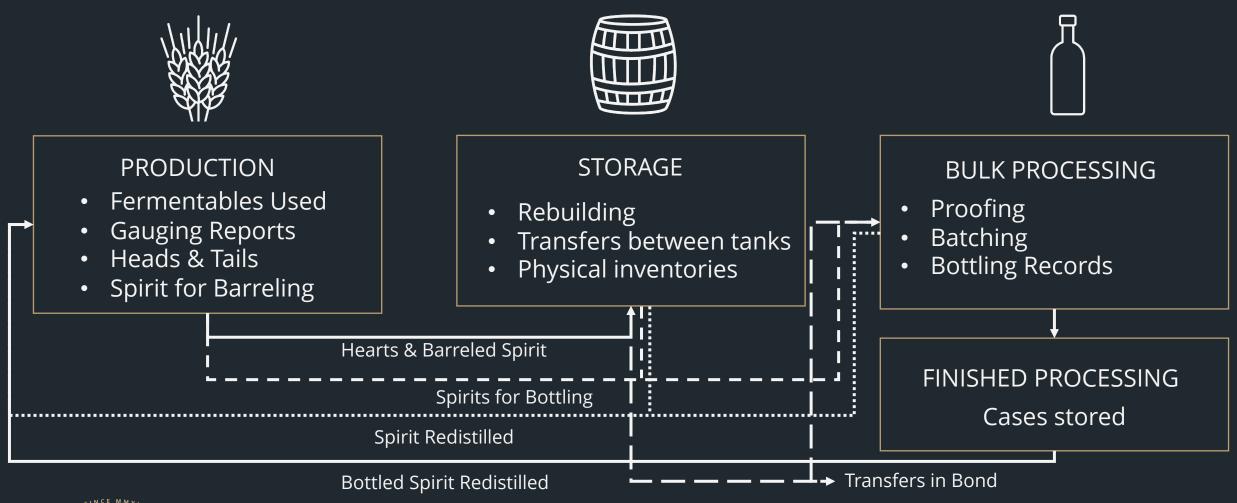

Proof ÷ 100



50 Gallons (Wine Gallons)

@ 190pf: 50 x 190 ÷ 100 = 95 PG

 $@ 80pf: 50 \times 80 \div 100 = 40 PG$ 





# Report Basics

### Proof Gallons & FET per Case

#### **Proof Gallons per Case**

- 6-Pack Case, 750mL @ 100pf
  - 1.1888 WG x 100 ÷ 100
  - 1.1888 PG per Case
- 6-Pack Case, 750mL @ 80pf
  - 1.1888 WG x 80 ÷ 100
  - 0.09510 PG per Case
- General Estimate
  - 6-Pack Case: 1 PG per Case
  - 12-Pack Case: 2 PG per Case

#### **Calculating FET**

25 x 6-Pack Cases, 750mL @ 80pf

 $25 \times 0.9510 \text{ PG per Case} = 23.78 \text{ PG}$ 

23.78 PG x \$13.50 = \$321.03

23.78 PG x \$2.70 = \$64.21





# High-Level Reporting Summary



- Keep detailed records to support submitted numbers
- Record proof gallons moved between accounts + losses





# The Detailed Process







## The Common Process







# Monthly Report of Production Operations

| DED. D.T.                                                                                            |                                 | OUDY.                 | A NAME OF                             | PROPRIETOR                                                                      |                  |            |                     |                  |                                      | FIN               |                                                                |                            | lo. 1513-0047 (11/30/20 |
|------------------------------------------------------------------------------------------------------|---------------------------------|-----------------------|-----------------------