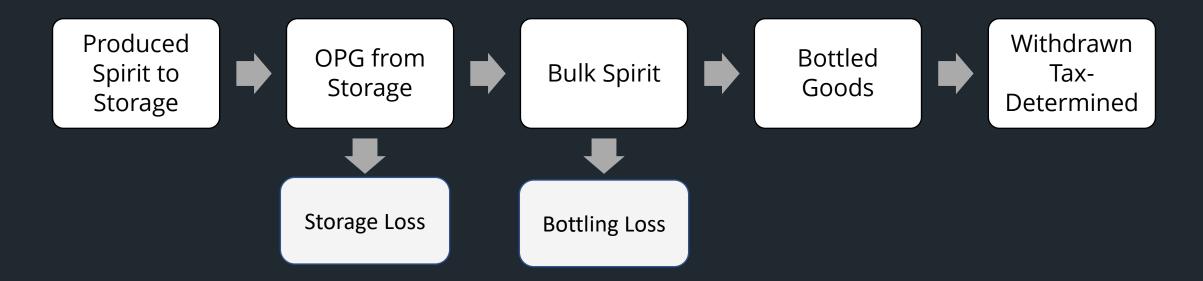

# High-Level Reporting Summary

- Keep detailed records to support submitted numbers
- Record proof gallons moved between accounts + losses

# The Detailed Process