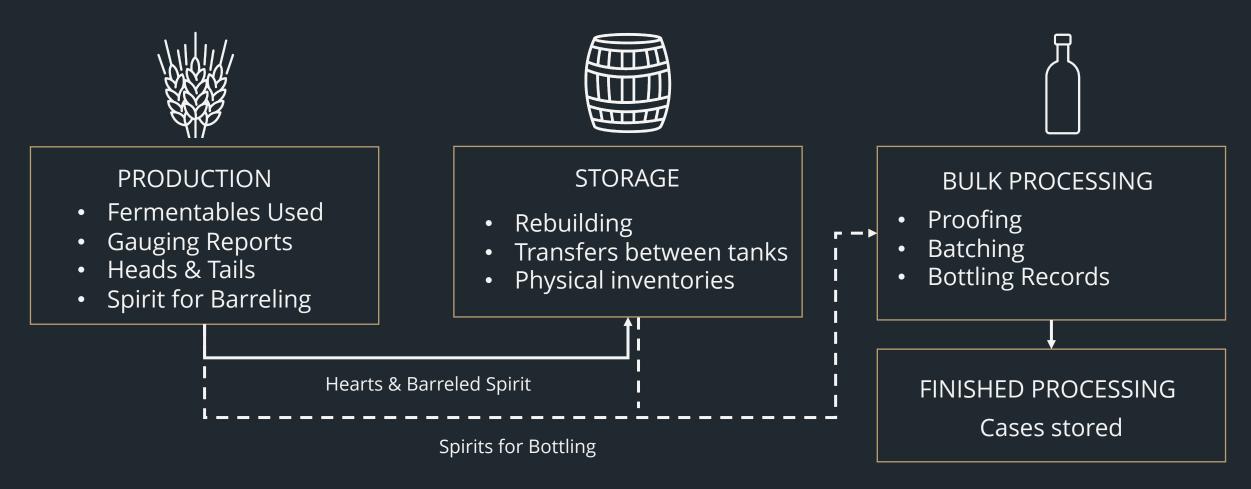

ine Gallons)

@ 190pf: 50 x 190 ÷ 100 = 95 PG

 $@ 80pf: 50 \times 80 \div 100 = 40 PG$ 





# Report Basics

### Proof Gallons & FET per Case

#### **Proof Gallons per Case**

- 6-Pack Case, 750mL @ 100pf
  - 1.1888 WG x 100 ÷ 100
  - 1.1888 PG per Case
- 6-Pack Case, 750mL @ 80pf
  - 1.1888 WG x 80 ÷ 100
  - 0.09510 PG per Case
- General Estimate
  - 6-Pack Case: 1 PG per Case
  - 12-Pack Case: 2 PG per Case

#### **Calculating FET**

25 x 6-Pack Cases, 750mL @ 80pf

 $25 \times 0.9510 \text{ PG per Case} = 23.78 \text{ PG}$ 

23.78 PG x \$13.50 = \$321.03

23.78 PG x \$2.70 = \$64.21





# High-Level Reporting Summary



- Keep detailed records to support submitted numbers
- Record proof gallons moved between accounts + losses





# The Detailed Process







## The Common Process







# Monthly Report of Production Operations

| DED. D.T.                                                                                            |                                 | OUDY.                 | A NAME OF                             | PROPRIETOR                                                                      |                  |            |                     |                  |                                      | FIN               |                                                                |                            | lo. 1513-0047 (11/30/20 |
|------------------------------------------------------------------------------------------------------|---------------------------------|-----------------------|---------------------------------------|------------